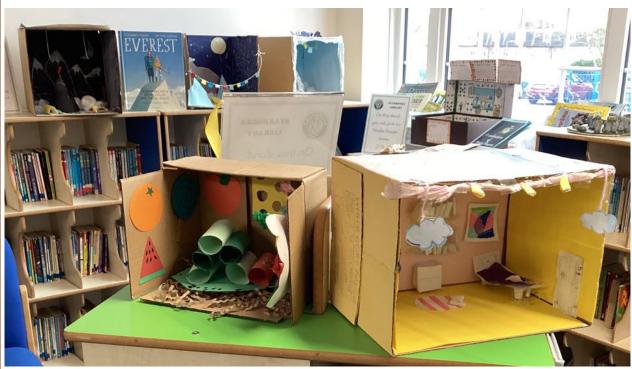

Some crochet & knitting fun at lunchtime

Our new Librarians who have done an excellent job or reorganising and labelling the non-fiction books in our school library – thank you for your hard work.

Some of the amazing 'Book in a Box' creations that the children have made, well done for your efforts, these are brilliant.