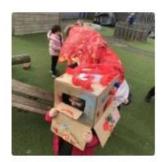

Some crochet & knitting fun at lunchtime

Our new Librarians who have done an excellent job or reorganising and labelling the non-fiction books in our school library – thank you for your hard work.

Some of the amazing 'Book in a Box' creations that the children have made, well done for your efforts, these are brilliant.