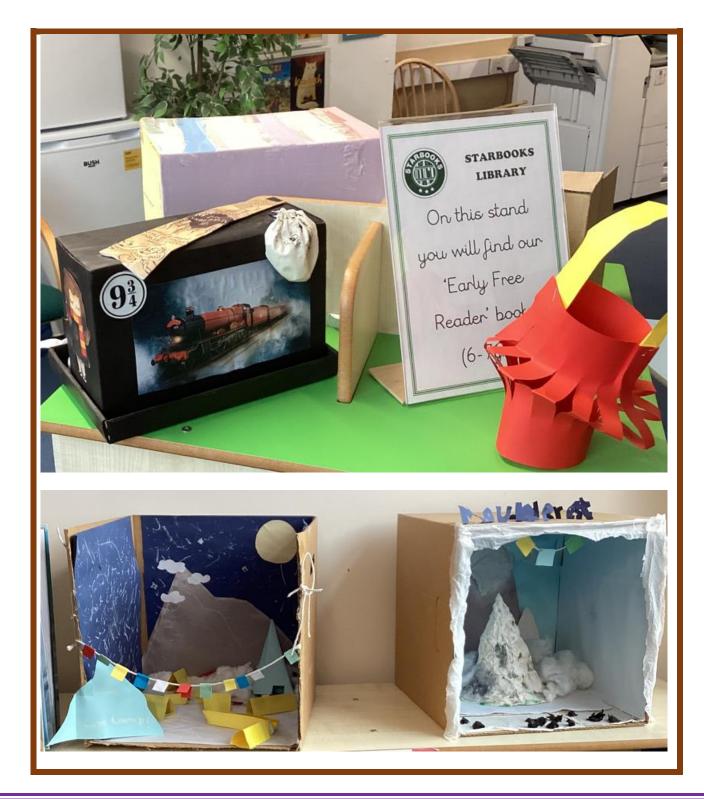

Some crochet & knitting fun at lunchtime

Our new Librarians who have done an excellent job or reorganising and labelling the non-fiction books in our school library – thank you for your hard work.

Some of the amazing 'Book in a Box' creations that the children have made, well done for your efforts, these are brilliant.