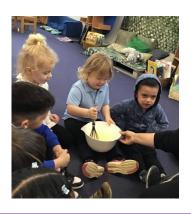

Some crochet & knitting fun at lunchtime

Our new Librarians who have done an excellent job or reorganising and labelling the non-fiction books in our school library – thank you for your hard work.

Some of the amazing 'Book in a Box' creations that the children have made, well done for your efforts, these are brilliant.