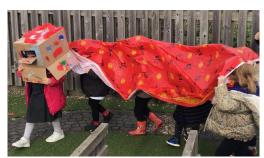

# Year 4 made a fantastic dragon for Chinese New Year, which is displayed in our Library.

The children really enjoyed learning about Chinese New Year.

Thank you to the Ocean Fish Bar for their very kind gift of Fortune Cookies, the children had a great time opening, reading and eating them.