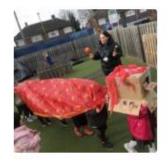

# Year 4 made a fantastic dragon for Chinese New Year, which is displayed in our Library.

The children really enjoyed learning about Chinese New Year.

Thank you to the Ocean Fish Bar for their very kind gift of Fortune Cookies, the children had a great time opening, reading and eating them.