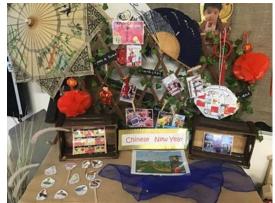

# Year 4 made a fantastic dragon for Chinese New Year, which is displayed in our Library.

The children really enjoyed learning about Chinese New Year.

Thank you to the Ocean Fish Bar for their very kind gift of Fortune Cookies, the children had a great time opening, reading and eating them.