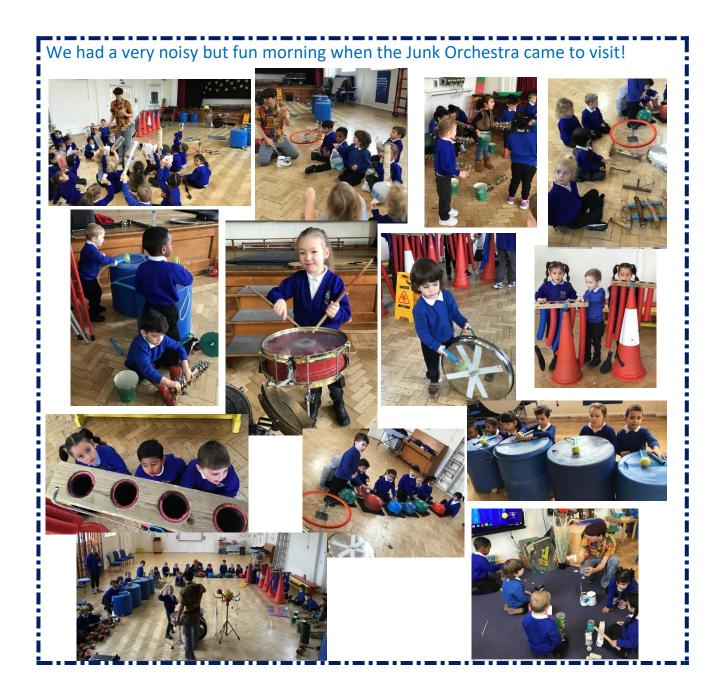

91.3% |
| Y5        | 94.7% |
| Y6        | 93.5% |
| ΛII       | 02%   |



We would very much like it if you could attend our special Mother's Day assemblies on Friday the 8th of March so that we can say thank you for all that you do for us.

9:00am Nursery in classroom 9:00am Reception in hall

9:30am Year 1

10:30am Year 2

11:00am Year 3

13:00pm Year 4

13:45pm Year 5

14:30pm Year 6

Hope to see you there, love the children from London Colney Primary & Nursery School



# Year 4 made a fantastic dragon for Chinese New Year, which is displayed in our Library.











The children really enjoyed learning about Chinese New Year.













Thank you to the Ocean Fish Bar for their very kind gift of Fortune Cookies, the children had a great time opening, reading and eating them.





Some crochet & knitting fun at lunchtime

Our new Librarians who have done an excellent job or reorganising and labelling the non-fiction books in our school library – thank you for your hard work.



Some of the amazing 'Book in a Box' creations that the children have made, well done for your efforts, these are brilliant.

































#### **FOLCS (Friends of London Colney School)**

Friends of London Colney School are a small but dedicated group of relatives of pupils who organise events to fundraise for the school. If you are interested in joining in, in any way you can, please get in touch with us via the School Office.



On World Book Day this year we will be selling special chocolate bars

1 in 5 bars will contain a golden ticket to win some amozing

1 in 5 b