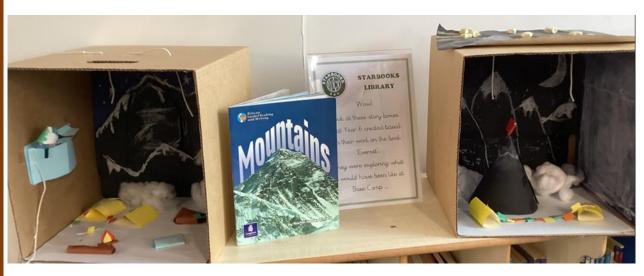

Some crochet & knitting fun at lunchtime

Our new Librarians who have done an excellent job or reorganising and labelling the non-fiction books in our school library – thank you for your hard work.

Some of the amazing 'Book in a Box' creations that the children have made, well done for your efforts, these are brilliant.